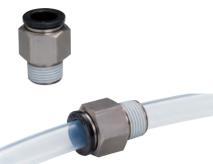

## Bored Through Male Connector Bore-through Push-in Fitting

Tubing is able to go completely through the body of the male connector.

Model) PC1/2-N3U-TEN

Bore-through

- Ideal for installing on tanks, sinks and drums since tubing goes through the fitting with seal integrity.
- The location/position of the tubing can be adjusted and set by pressing the release ring of the fitting.
  - Installation is easier than using compression fittings.