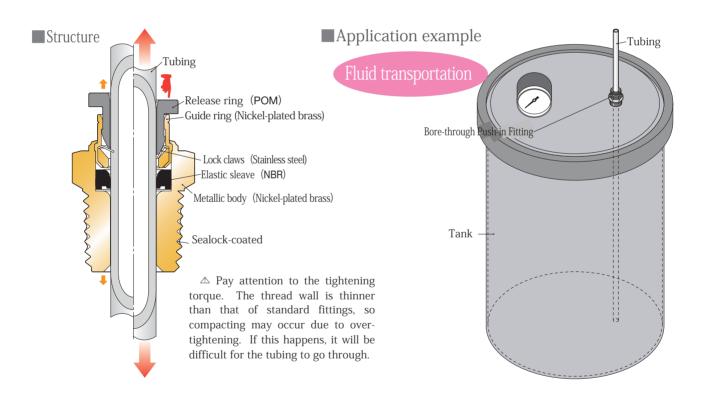

## Bored Through Male Connector Bore-through Push-in Fitting

Tubing is able to go completely through the body of the male connector.

Model) PC1/2-N3U-TEN

Bore-through

- Ideal for installing on tanks, sinks and drums since tubing goes through the fitting with seal integrity.
- The location/position of the tubing can be adjusted and set by pressing the release ring of the fitting.
  - Installation is easier than using compression fittings.