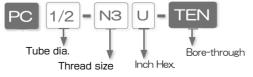

Model Designation (Example) - Straight Bore-through fitting

Tube dia. - example: 1/4", 3/8", 1/2", 10mm, 12mm

Thread size - example: N2 (1/4NPT) , N3 (3/8NPT), 02 (R1/4), 03 (R3/8)

 $\boldsymbol{\diamondsuit}$  Ask us for the size and availability